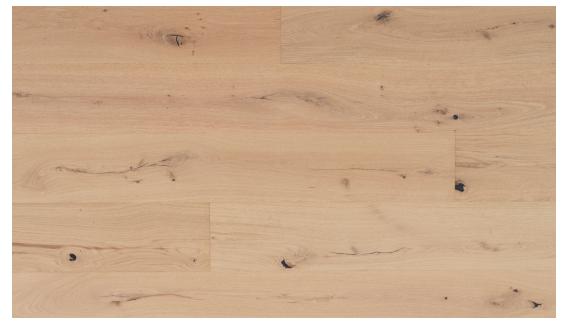

## **GRADING DESCRIPTION**

| Texture           | Slightly brushed                               |
|-------------------|------------------------------------------------|
| Grading           | Rustic                                         |
| Colour variation  | High                                           |
| Knots             |                                                |
| Sound knots       | Allowed unlimited                              |
| Unsound knots     | Partially filled                               |
| Bark              | Not allowed                                    |
| Sapwood           | Allowed, 20%                                   |
| End crack         | Allowed unlimited, partially filled            |
| Surface crack     | Allowed unlimited, partially filled            |
| Insect hole       | Traces of insects allowed, insects not allowed |
| Decay             | Not allowed                                    |
| Blue/yellow stain | Allowed                                        |
| Sound heart       | Allowed                                        |
| Machine marks     | Not allowed                                    |
|                   |                                                |

### THIS PICTURE IS AN INDICATION OF THE GRADING AS DESCRIBED